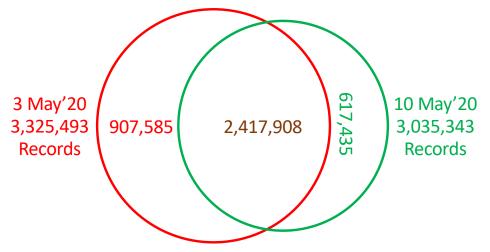

## 3 May'20 – 10 May'20

- Weekly update comparison
  - 28% of records (PermIDs) on 3 May were deprecated on 10 May
  - Decrease of 9% in number of records (PermIDs) between 3 May and 10 May
  - 20% of 10 May are new records (PermIDs), not seen on 3 May
    - A small number of "new" records are ones that had disappeared between 24 Nov and 3 May
    - Some "new" records are same-name-different-PermID Change in PermID seems to be related to duplicate PermIDs in older data
  - All fields experience changes, ~1.3M changes in the 2,417,908 records that are common in 3 May and 10 May
    - Driven mostly by changes in headquarters\_address, registered\_address, and LEI

|                                                                             |        | In B, not A | In A, not B | In A and B | Total B   | Total A   | В          | А          |
|-----------------------------------------------------------------------------|--------|-------------|-------------|------------|-----------|-----------|------------|------------|
| Closest in number of records in A and B  Difference of more that 2M records | 93,912 | 2,226,488   | 3,231,581   | 3,325,493  | 5,458,069 | 5/3/2020  | 11/24/2019 |            |
|                                                                             |        | 617,435     | 907,585     | 2,417,908  | 3,035,343 | 3,325,493 | 5/10/2020  | 5/3/2020   |
|                                                                             |        | 2,922,849   | 20          | 3,035,323  | 5,958,172 | 3,035,343 | 5/17/2020  | 5/10/2020  |
|                                                                             |        | 181,165     | 2,603,891   | 2,854,178  | 3,035,343 | 5,458,069 | 5/10/2020  | 11/24/2019 |
|                                                                             |        | 500,495     | 392         | 5,457,677  | 5,958,172 | 5,458,069 | 5/17/2020  | 11/24/2019 |
|                                                                             |        | 2,632,716   | 37          | 3,325,456  | 5,958,172 | 3,325,493 | 5/17/2020  | 5/3/2020   |