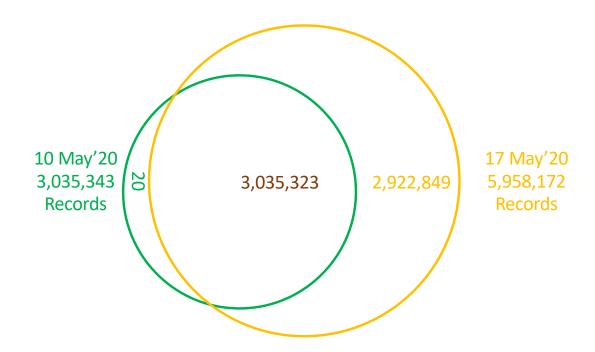

# 10 May'20 – 17 May'20

- Weekly update comparison
  - 0% of records (PermIDs) on 10 May were deprecated on 17 May
  - Increase of 96% in number of records (PermIDs) between 10 May and 17 May

|                                                                             |        | In B, not A | In A, not B | In A and B | Total B   | Total A   | В          | А          |
|-----------------------------------------------------------------------------|--------|-------------|-------------|------------|-----------|-----------|------------|------------|
| Closest in number of records in A and B  Difference of more that 2M records | 93,912 | 2,226,488   | 3,231,581   | 3,325,493  | 5,458,069 | 5/3/2020  | 11/24/2019 |            |
|                                                                             |        | 617,435     | 907,585     | 2,417,908  | 3,035,343 | 3,325,493 | 5/10/2020  | 5/3/2020   |
|                                                                             |        | 2,922,849   | 20          | 3,035,323  | 5,958,172 | 3,035,343 | 5/17/2020  | 5/10/2020  |
|                                                                             |        | 181,165     | 2,603,891   | 2,854,178  | 3,035,343 | 5,458,069 | 5/10/2020  | 11/24/2019 |
|                                                                             |        | 500,495     | 392         | 5,457,677  | 5,958,172 | 5,458,069 | 5/17/2020  | 11/24/2019 |
|                                                                             |        | 2,632,716   | 37          | 3,325,456  | 5,958,172 | 3,325,493 | 5/17/2020  | 5/3/2020   |