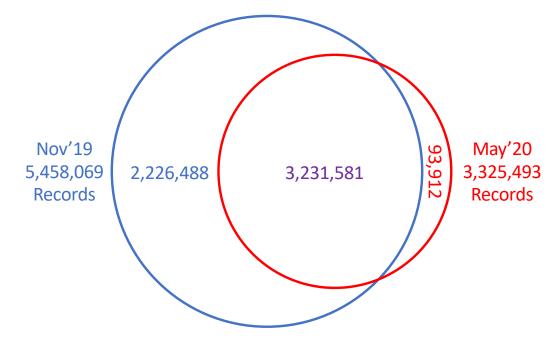

## Nov'19-May'20 Comparison

- Bulk download comparison
  - 41% of records (PermIDs) in Nov'19 were deprecated in May'20
  - Decrease of 39% in number of records (PermIDs) between Nov'19 and Nov'20
  - 3% of May'20 are new records (PermIDs), not seen in Nov'19
  - All fields experience changes, ~1.2M changes in the 3,231,581 records that are common in Nov'19 and May'20
    - Driven mostly by changes to LEI

|                                                                             |        | In B, not A | In A, not B | In A and B | Total B   | Total A   | В          | А          |
|-----------------------------------------------------------------------------|--------|-------------|-------------|------------|-----------|-----------|------------|------------|
| Closest in number of records in A and B  Difference of more that 2M records | 93,912 | 2,226,488   | 3,231,581   | 3,325,493  | 5,458,069 | 5/3/2020  | 11/24/2019 |            |
|                                                                             |        | 617,435     | 907,585     | 2,417,908  | 3,035,343 | 3,325,493 | 5/10/2020  | 5/3/2020   |
|                                                                             |        | 2,922,849   | 20          | 3,035,323  | 5,958,172 | 3,035,343 | 5/17/2020  | 5/10/2020  |
|                                                                             |        | 181,165     | 2,603,891   | 2,854,178  | 3,035,343 | 5,458,069 | 5/10/2020  | 11/24/2019 |
|                                                                             |        | 500,495     | 392         | 5,457,677  | 5,958,172 | 5,458,069 | 5/17/2020  | 11/24/2019 |
|                                                                             |        | 2,632,716   | 37          | 3,325,456  | 5,958,172 | 3,325,493 | 5/17/2020  | 5/3/2020   |